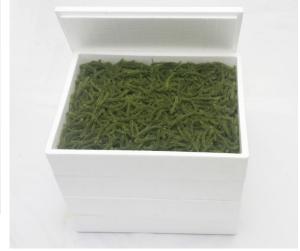

ter system





Culturing grape seaweed in clean sea water



# **GRAPE SEAWEED GROWING**









### **GRAPE SEAWEED = GREEN CAVIAR**



#### HEALTH USEFULNESS OF GRAPE SEAWEED

#### On Research

- ➤ Grape seaweed contains **caulerpin** which is bio-active substance that helps reducing cholesterol, blood pressure balance, anti-oxidant, anti-virus, anti-cancer.
- ➤ Grape seaweed contains many vitamins A,B,C, cellulose, micro-minerals (Fe, Iodine, Cailcium,....).
- Grape seaweed contains essential amino acids that human body impossible selfsynthesize, but only received through diet such as: Histidine, Threonine, Valine, Methionine, Isoleucine, Leucine, Phenylalanine, Lysine.





# FRESH GRAPE SEAWEED HAI NAM OKINAWA



# FRESH GRAPE SEAWEED EXPORT

# 3.0 kg/styrofoam tray x 4/carton















# **GRAPE SEAWEED** (UMIBUDO)

#### **DEHYDRATED GRAPE SEAWEED**







5 x 20g 100gr

#### Guidance of use for dehydrated grape seaweed

Step 1: Put grape seaweed in a bowl of clean water for grape seaweed to come back to fresh original form.

Step 2: Take grape seaweed out, wash 2-3 times with clean water and soak in ice water in 5-7 minutes for more crunchy.

Step 3: Eat fresh right after soaking in ice water. Taste better when diping in sesame sauce, maiyonnaise,... or eating with other cuisine as sashimi, sushi, soft tofu.



#### **DISHES FROM GRAPE SEAWEED**









# **DISHES FROM GRAPE SEAWEED**









# **DISHES FROM GRAPE SEAWEED**













Thank you!