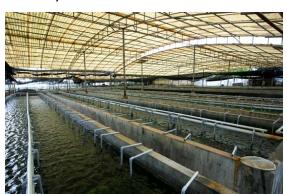

#### JAPANESE CULTIVATING MODEL

- Seaweed is grown suspended in the clean seawater tanks.
- The seawater in tanks is changed regularly.
- > Grape seaweed never touch mud of sea bottom, pond bottom or plastic griddle as other cultivating models.

# GRAPE SEAWEED (UMIBUDO) AQUACULTURE

- Farming area: 10.000m2
- Japan transferred aquaculture technology
- Grape seaweed floating on clean sea water tank

Grape seaweed farm by the sea

Sea water settling and filter system

Culturing grape seaweed in clean sea water