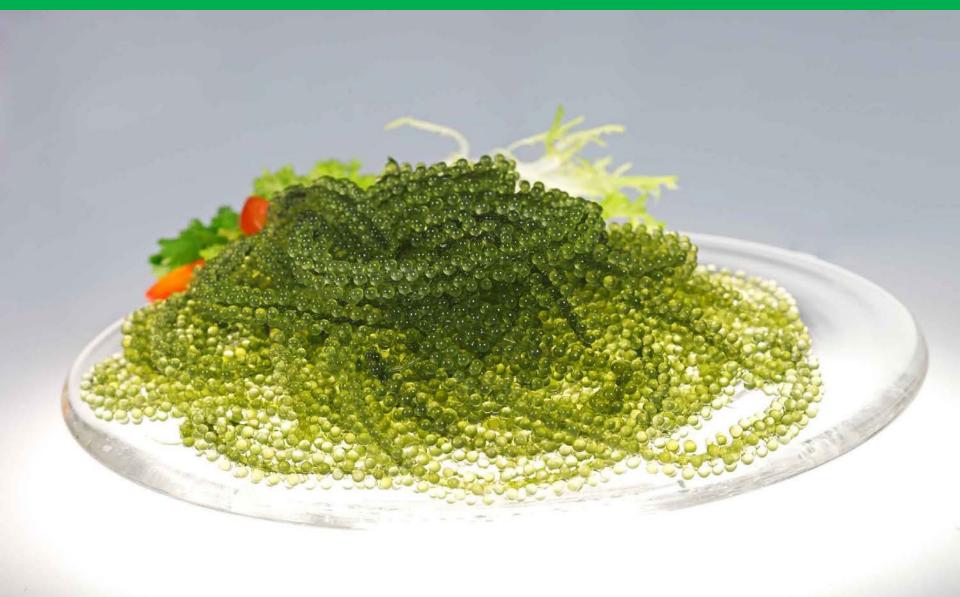

### **GRAPE SEAWEED = GREEN CAVIAR**

# FRESH GRAPE SEAWEED HAI NAM OKINAWA

# FRESH GRAPE SEAWEED EXPORT