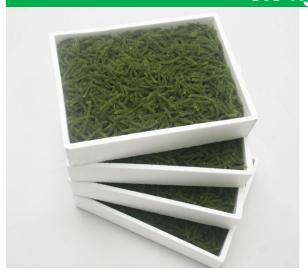

filter system





Culturing grape seaweed in clean sea water



# **GRAPE SEAWEED GROWING**









### **GRAPE SEAWEED = GREEN CAVIAR**



#### HEALTH USEFULNESS OF GRAPE SEAWEED

#### On Research

- ➤ Grape seaweed contains **caulerpin** which is bio-active substance that helps reducing cholesterol, blood pressure balance, anti-oxidant, anti-virus, anti-cancer.
- ➤ Grape seaweed contains many vitamins A,B,C, cellulose, micro-minerals (Fe, Iodine, Cailcium,....).
- Grape seaweed contains essential amino acids that human body impossible selfsynthesize, but only received through diet such as: Histidine, Threonine, Valine, Methionine, Isoleucine, Leucine, Phenylalanine, Lysine.





# FRESH GRAPE SEAWEED HAI NAM OKINAWA



# FRESH GRAPE SEAWEED EXPORT

# 3.0 kg/styrofoam tray x 4/carton















# **GRAPE SEAWEED** (UMIBUDO)

#### **DEHYDRATED GRAPE SEAWEED**







5 x 20g 100gr

#### Guidance of use for dehydrated grape seaweed

Step 1: Put grape seaweed in a bowl of clean water for grape seaweed to come back to fresh original form.

Step 2: Take grape seaweed out, wash 2-3 times with clean water and soak in ice water in 5-7 minutes for more crunchy.

Step 3: Eat fresh right after soaking in ice water. Taste better when diping in sesame sauce, maiyonnaise,... or eating with other cuisine as sashimi, sushi, soft tofu.



#### **DISHES FROM GRAPE SEAWEED**









# **DISHES FROM GRAPE SEAWEED**









# **DISHES FROM GRAPE SEAWEED**













Thank you!