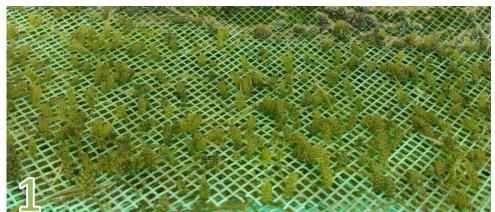

#### HAI NAM OKINAWA'S GRAPE SEAWEED IS CULTIVATED

#### JAPANESE CULTIVATING MODEL

- Seaweed is grown suspended in the clean seawater tanks.
- The seawater in tanks is changed regularly.
- > Grape seaweed never touch mud of sea bottom, pond bottom or plastic griddle as other cultivating models.