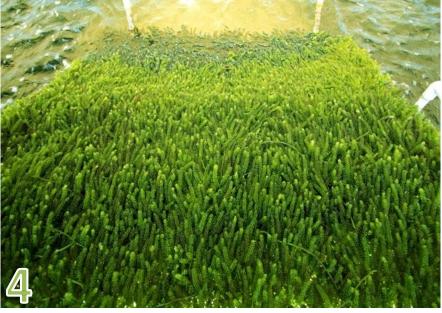

# GRAPE SEAWEED (UMIBUDO) AQUACULTURE

- Farming area: 10.000m2
- Japan transferred aquaculture technology
- Grape seaweed floating on clean sea water tank

Grape seaweed farm by the sea

Sea water settling and filter system

Culturing grape seaweed in clean sea water