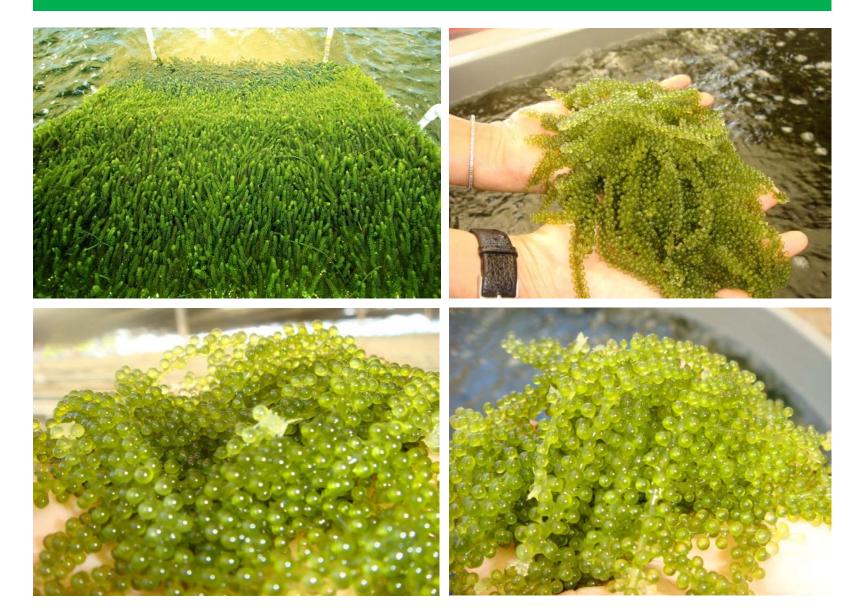

#### HAI NAM OKINAWA'S GRAPE SEAWEED IS CULTIVATED

#### JAPANESE CULTIVATING MODEL

- Seaweed is grown suspended in the clean seawater tanks.
- The seawater in tanks is changed regularly.
- > Grape seaweed never touch mud of sea bottom, pond bottom or plastic griddle as other cultivating models.

# GRAPE SEAWEED (UMIBUDO) AQUACULTURE

- Farming area: 10.000m2
- Japan transferred aquaculture technology
- Grape seaweed floating on clean sea water tank

Grape seaweed farm by the sea

Sea water settling and filter system

Culturing grape seaweed in clean sea water