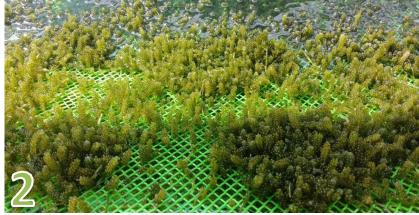

#### HAI NAM OKINAWA'S GRAPE SEAWEED IS CULTIVATED

#### JAPANESE CULTIVATING MODEL

- Seaweed is grown suspended in the clean seawater tanks.
- The seawater in tanks is changed regularly.
- > Grape seaweed never touch mud of sea bottom, pond bottom or plastic griddle as other cultivating models.