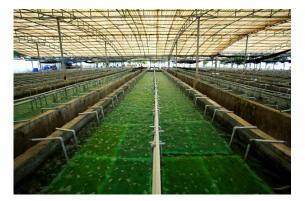

#### JAPANESE CULTIVATING MODEL

- Seaweed is grown suspended in the clean seawater tanks.
- The seawater in tanks is changed regularly.
- > Grape seaweed never touch mud of sea bottom, pond bottom or plastic griddle as other cultivating models.

# GRAPE SEAWEED (UMIBUDO) AQUACULTURE

- Farming area: 10.000m2
- Japan transferred aquaculture technology
- Grape seaweed floating on clean sea water tank

Grape seaweed farm by the sea

Sea water settling and filter system

Culturing grape seaweed in clean sea water