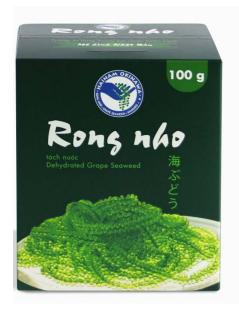

EED GROWING**









### **GRAPE SEAWEED = GREEN CAVIAR**



#### HEALTH USEFULNESS OF GRAPE SEAWEED

#### On Research

- ➤ Grape seaweed contains **caulerpin** which is bio-active substance that helps reducing cholesterol, blood pressure balance, anti-oxidant, anti-virus, anti-cancer.
- ➤ Grape seaweed contains many vitamins A,B,C, cellulose, micro-minerals (Fe, Iodine, Cailcium,....).
- Grape seaweed contains essential amino acids that human body impossible selfsynthesize, but only received through diet such as: Histidine, Threonine, Valine, Methionine, Isoleucine, Leucine, Phenylalanine, Lysine.





# FRESH GRAPE SEAWEED HAI NAM OKINAWA



# FRESH GRAPE SEAWEED EXPORT

# 3.0 kg/styrofoam tray x 4/carton















# **GRAPE SEAWEED** (UMIBUDO)

#### **DEHYDRATED GRAPE SEAWEED**







5 x 20g 100gr

#### Guidance of use for dehydrated grape seaweed

Step 1: Put grape seaweed in a bowl of clean water for grape seaweed to come back to fresh original form.

Step 2: Take grape seaweed out, wash 2-3 times with clean water and soak in ice water in 5-7 minutes for more crunchy.

Step 3: Eat fresh right after soaking in ice water. Taste better when diping in sesame sauce, maiyonnaise,... or eating with other cuisine as sashimi, sushi, soft tofu.



#### **DISHES FROM GRAPE SEAWEED**









# **DISHES FROM GRAPE SEAWEED**









# **DISHES FROM GRAPE SEAWEED**













Thank you!