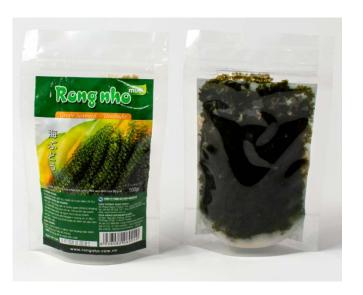

GROWING**









### **GRAPE SEAWEED = GREEN CAVIAR**



#### HEALTH USEFULNESS OF GRAPE SEAWEED

#### On Research

- ➤ Grape seaweed contains **caulerpin** which is bio-active substance that helps reducing cholesterol, blood pressure balance, anti-oxidant, anti-virus, anti-cancer.
- ➤ Grape seaweed contains many vitamins A,B,C, cellulose, micro-minerals (Fe, Iodine, Cailcium,....).
- Grape seaweed contains essential amino acids that human body impossible selfsynthesize, but only received through diet such as: Histidine, Threonine, Valine, Methionine, Isoleucine, Leucine, Phenylalanine, Lysine.





# FRESH GRAPE SEAWEED HAI NAM OKINAWA



# FRESH GRAPE SEAWEED EXPORT

# 3.0 kg/styrofoam tray x 4/carton















# **GRAPE SEAWEED** (UMIBUDO)

#### **DEHYDRATED GRAPE SEAWEED**







5 x 20g 100gr

#### Guidance of use for dehydrated grape seaweed

Step 1: Put grape seaweed in a bowl of clean water for grape seaweed to come back to fresh original form.

Step 2: Take grape seaweed out, wash 2-3 times with clean water and soak in ice water in 5-7 minutes for more crunchy.

Step 3: Eat fresh right after soaking in ice water. Taste better when diping in sesame sauce, maiyonnaise,... or eating with other cuisine as sashimi, sushi, soft tofu.



#### **DISHES FROM GRAPE SEAWEED**









# **DISHES FROM GRAPE SEAWEED**









# **DISHES FROM GRAPE SEAWEED**













Thank you!