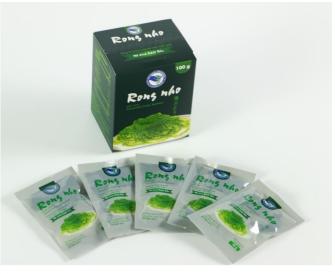

D GROWING**









### **GRAPE SEAWEED = GREEN CAVIAR**



#### HEALTH USEFULNESS OF GRAPE SEAWEED

#### On Research

- ➤ Grape seaweed contains **caulerpin** which is bio-active substance that helps reducing cholesterol, blood pressure balance, anti-oxidant, anti-virus, anti-cancer.
- ➤ Grape seaweed contains many vitamins A,B,C, cellulose, micro-minerals (Fe, Iodine, Cailcium,....).
- Grape seaweed contains essential amino acids that human body impossible selfsynthesize, but only received through diet such as: Histidine, Threonine, Valine, Methionine, Isoleucine, Leucine, Phenylalanine, Lysine.





# FRESH GRAPE SEAWEED HAI NAM OKINAWA



# FRESH GRAPE SEAWEED EXPORT

# 3.0 kg/styrofoam tray x 4/carton















# **GRAPE SEAWEED** (UMIBUDO)

#### **DEHYDRATED GRAPE SEAWEED**







5 x 20g 100gr

#### Guidance of use for dehydrated grape seaweed

Step 1: Put grape seaweed in a bowl of clean water for grape seaweed to come back to fresh original form.

Step 2: Take grape seaweed out, wash 2-3 times with clean water and soak in ice water in 5-7 minutes for more crunchy.

Step 3: Eat fresh right after soaking in ice water. Taste better when diping in sesame sauce, maiyonnaise,... or eating with other cuisine as sashimi, sushi, soft tofu.



#### **DISHES FROM GRAPE SEAWEED**









# **DISHES FROM GRAPE SEAWEED**









# **DISHES FROM GRAPE SEAWEED**













Thank you!