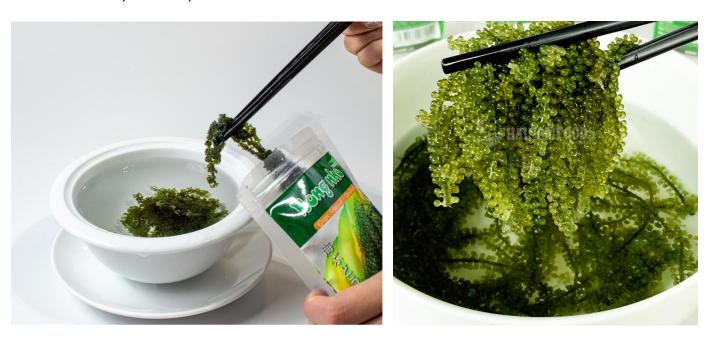

#### Guidance of use for dehydrated grape seaweed

Step 1: Put grape seaweed in a bowl of clean water for grape seaweed to come back to fresh original form.

Step 2: Take grape seaweed out, wash 2-3 times with clean water and soak in ice water in 5-7 minutes for more crunchy.

Step 3: Eat fresh right after soaking in ice water. Taste better when diping in sesame sauce, maiyonnaise,... or eating with other cuisine as sashimi, sushi, soft tofu.